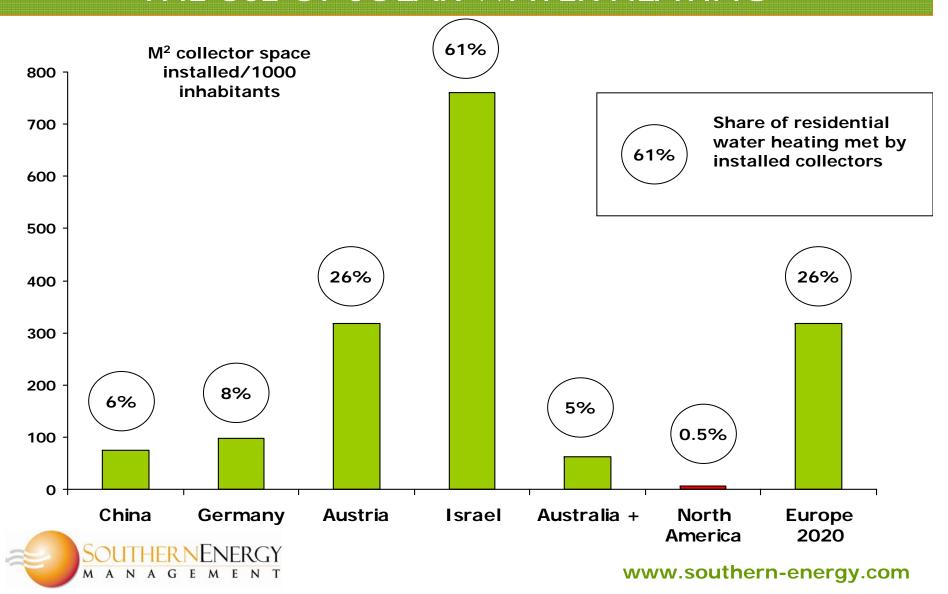

### ...BUT NORTH AMERICA TRAILS OTHER COUNTRIES IN THE USE OF SOLAR WATER HEATING