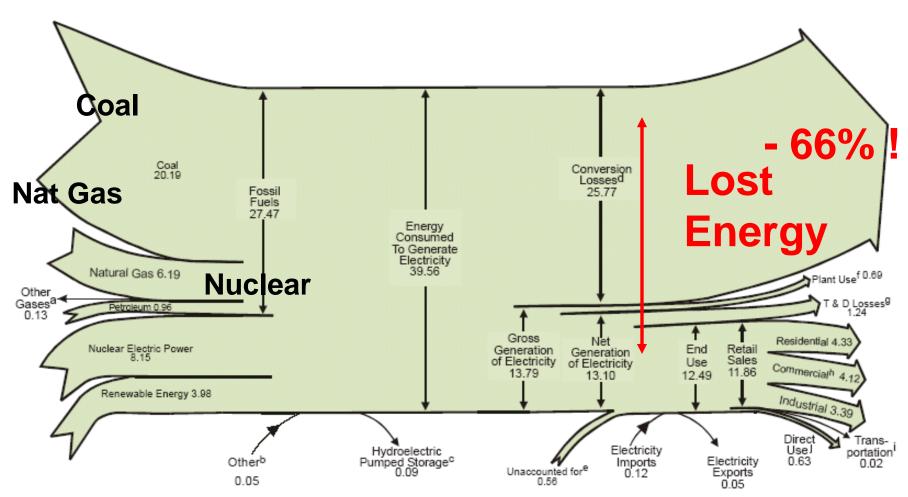

# INEFFIENCY of U.S. ELECTRIC GENERATION, 2002 (in quadrillion BTUs)

Source: U.S. Department of Energy, Energy Information Administration. AEO 2004.

**SOUTHERNENERGY** 

MANAGEMENT