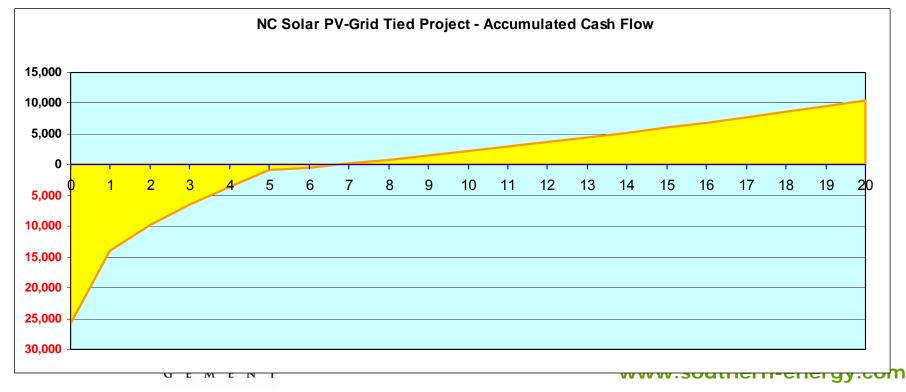

### SAMPLE CASH FLOW FOR 3-kW SYSTEM

### SAMPLE CASH FLOW FOR 3-kW SYSTEM

Pay back period in Yrs < 7
Return on Investment % = 140%
Internal Rate of Return % = 7.4%
Tons of CO2 Offset/Yr = 2.8