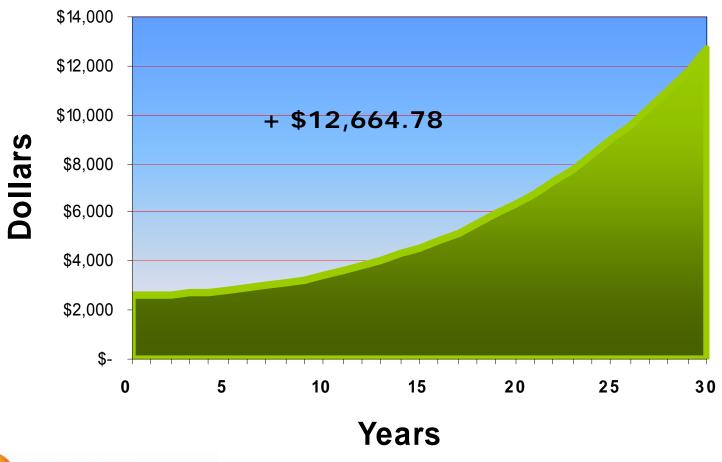

# Financing a Solar Water Heater in a Mortgage Creates Positive Cash Flow from Day One

#### Solar Adds to Home Value

- Installing a solar water heater will increase a home's value by \$6,606 according to *The* Appraisal Journal (October 1998).
- With today's rising energy prices and desire for green home features, this number is likely much higher, though current research has not been released.
- Even with older \$ value figures, this turns 9 yr payback to ~3 years.