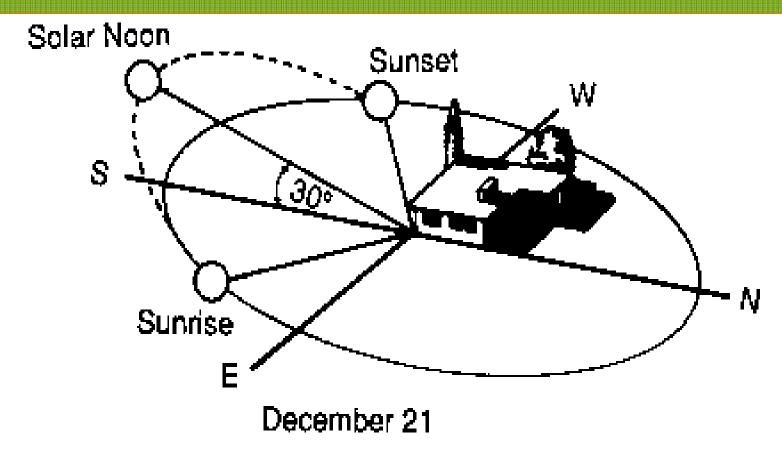

#### North Carolina Winter Sun Path

This low winter sun path is the one we look for obstructions (shading) that will reduce our total solar energy gain.