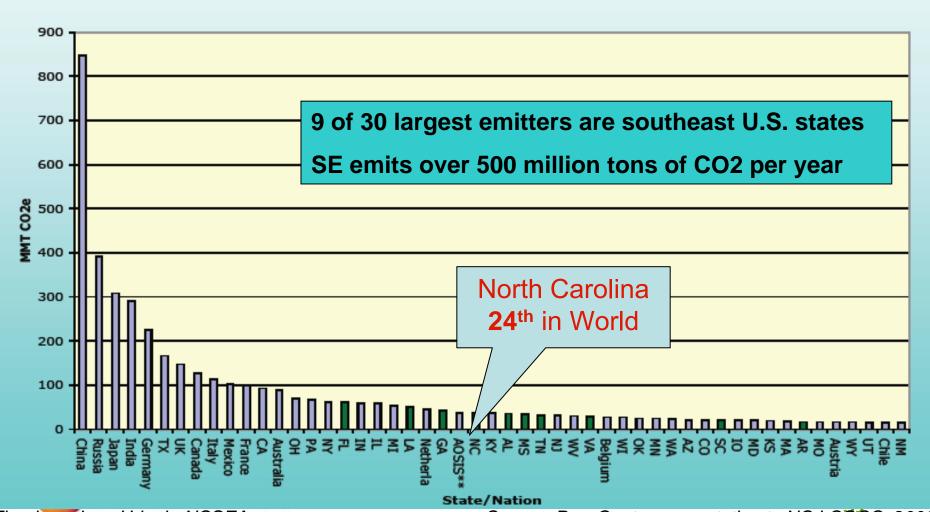

### **WORLD'S 50 TOP GHG PRODUCERS**

### States = 34 of top 50 Global Emitters

#### Global GHG Emissions

Thanks to Ivan Urlaub, NCSEA

Source: Pew Center presentation to NC LCGCC, 2006.