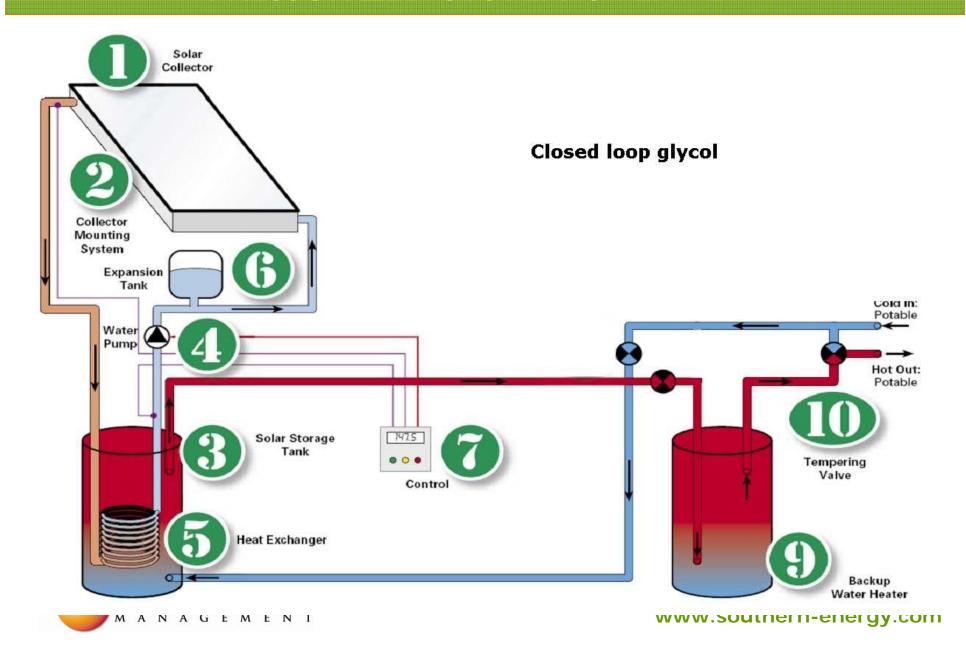

ar Adds to Home Value

- Installing a solar water heater will increase a home's value by \$6,606 according to *The* Appraisal Journal (October 1998).
- With today's rising energy prices and desire for green home features, this number is likely much higher, though current research has not been released.
- Even with older \$ value figures, this turns 9 yr payback to ~3 years.



#### **Design Options for Solar Water Heating**

- Usually solar pre-heats into a back-up tank to provide maximum hot water at all times
- With this set up, solar will usually be designed to generate 60-75% of the home's total hot water load
- Several quality products on the market with time-tested technology, and improved efficiency & aesthetics



#### DRAINBACK SYSTEM OVERVIEW



#### PRESSURIZED SYSTEM OVERVIEW



# An Installer Should Perform a Site Analysis to Determine Best System Design, Orientation, & Output







#### Why We Do a Solar Siting?

- Solar collectors are engine of the system
- Ideally ~4 hours of sun on collectors
- Due South orientation with no shading best
- Facing collector 30-45 decrees West or East may be acceptable
- Best to mount collector flat for resale value









#### North Carolina Summer Sun Path



This high summer sun path usually has few obstructions (shading) that will reduce our total solar energy gain.



#### North Carolina Winter Sun Path



This low winter sun path is the one we look for obstructions (shading) that will reduce our total solar energy gain.



### **VELUX**

- \$7,850 installed
- Flashed exactly like VELUX skylights
- Great warranty
- Bes