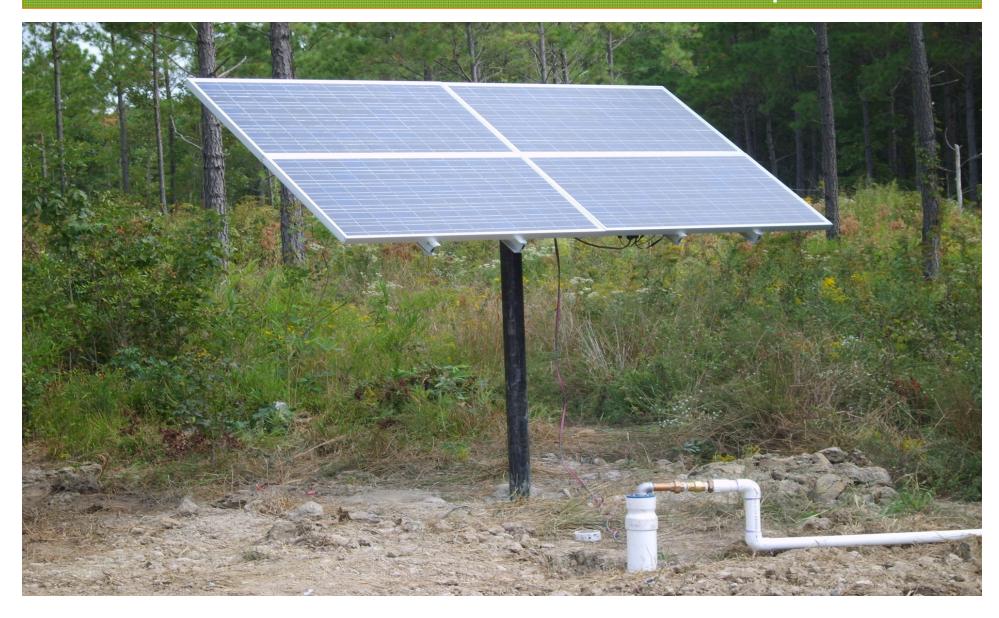

2 Basic PV System Types

- Grid-tied without batteries
- Grid-tied with battery back-up



### GRID-TIED, NO BATTERIES

- Most common system type
- PV shuts down when utility grid goes down
- No backup power ability







## GRID-TIED WITHOUT BATTERIES SYSTEM = PANELS + INVERTER





v.southern-energy.com

### GRID-TIED, WITH BATTERIES

- Not as common
- Supplies power to grid during normal operation
- When utility power goes down, batteries power critical circuits
- Same PV panels on roof
- Commonly ~ 20 kWh total battery capacity
- Solar recharges batteries both when utility is operating and when utility grid is down

### GRID-TIED WITH BATTERIES SYSTEM = PANELS + INVERTER + BATTERIES



Panels on roof

Inverter and batteries in garage





# OFF-GRID EXAMPLE: Solar Powered Well Pump



### "BUY ALL" CURRENT SET UP FOR ALL OF US

Homeowner buys power from utility.









www.southern-energy.com

### "BUY ALL, SELL ALL" SET UP FOR SOLAR



# WAYS TO INSTALL "ROOF MOUNT"







# WAYS TO INSTALL "GROUND MOUNT"





# OTHER WAYS TO INSTALL "STRUCTURE MOUNT"



### **PV System Components**

- PV modules
- Mounting systems
- Inverter
- Balance of system = wiring, disconnects, meters, etc
- Batteries (if a battery back-up system)



### What Percentage of Home's Electricity will be Provided by a 2-kilowatt PV system?

System produces ~ 250 kWh per month

### **HOME USAGE & PERCENTAGE FROM SOLAR**

500 kilowatt hours/month → 50% 1,000 kilowatt hours/month → 25%



#### **PV Investment**

- More than 70% of value is in the tax incentives
- Just like solar water heating, build