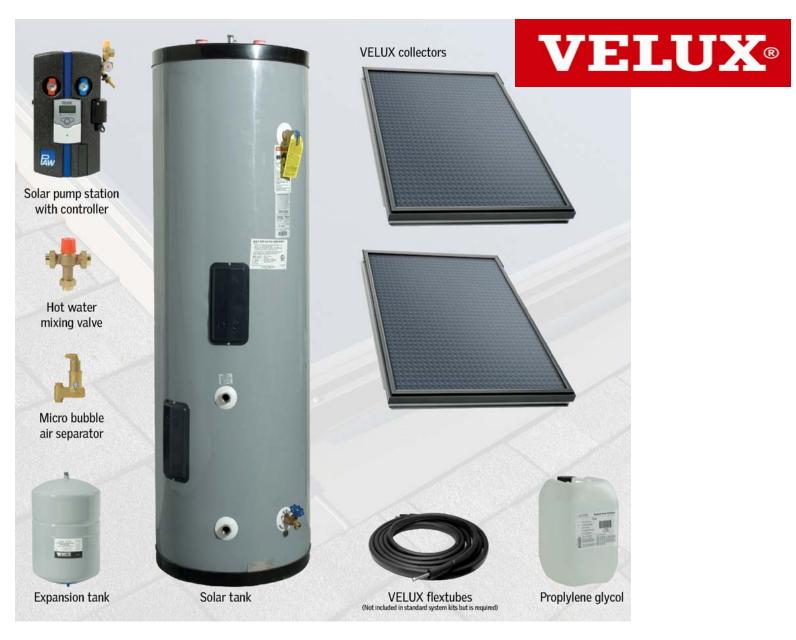

### **VELUX**

- \$7,850 installed
- Flashed exactly like VELUX skylights
- Great warranty
- Best looking = better resale value

MANAGEMENI