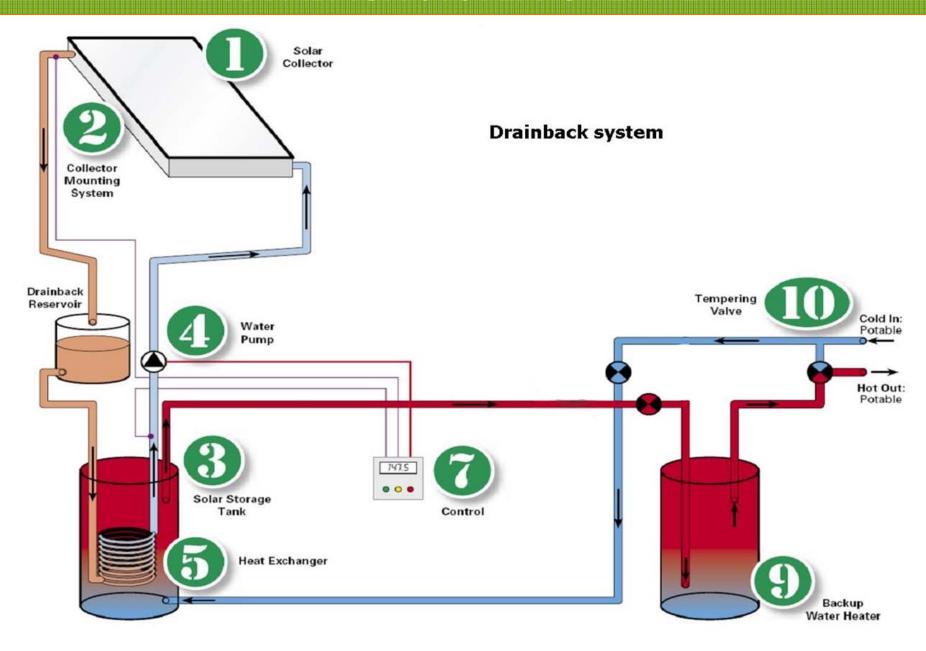

Cash Flow from Day One





#### Solar Adds to Home Value

- Installing a solar water heater will increase a home's value by \$6,606 according to *The* Appraisal Journal (October 1998).
- With today's rising energy prices and desire for green home features, this number is likely much higher, though current research has not been released.
- Even with older \$ value figures, this turns 9 yr payback to ~3 years.



#### **Design Options for Solar Water Heating**

- Usually solar pre-heats into a back-up tank to provide maximum hot water at all times
- With this set up, solar will usually be designed to generate 60-75% of the home's total hot water load
- Several quality products on the market with time-tested technology, and improved efficiency & aesthetics



#### DRAINBACK SYSTEM OVERVIEW



#### PRESSURIZED SYSTEM OVERVIEW



# An Installer Should Perform a Site Analysis to Determine Best System Design, Orientation, & Output







#### Why We Do a Solar Siting?

- Solar collectors are engine of the system
- Ideally ~4 hours of sun on collectors
- Due South orientation with no shading best
- Facing collector 30-45 decrees West or East may be acceptable
- Best to mount collector flat for resale value









#### North Carolina Summer Sun Path



This high summer sun path usually has few obstructions (shading) that will reduce our total solar energy gain.



#### North Carolina Winter Sun Path



This low winter sun path is the one we look for obstructions (shading) that will reduce our total solar energy gain.



### **VELUX**

- \$7,850 installed
- Flashed exactly like VE