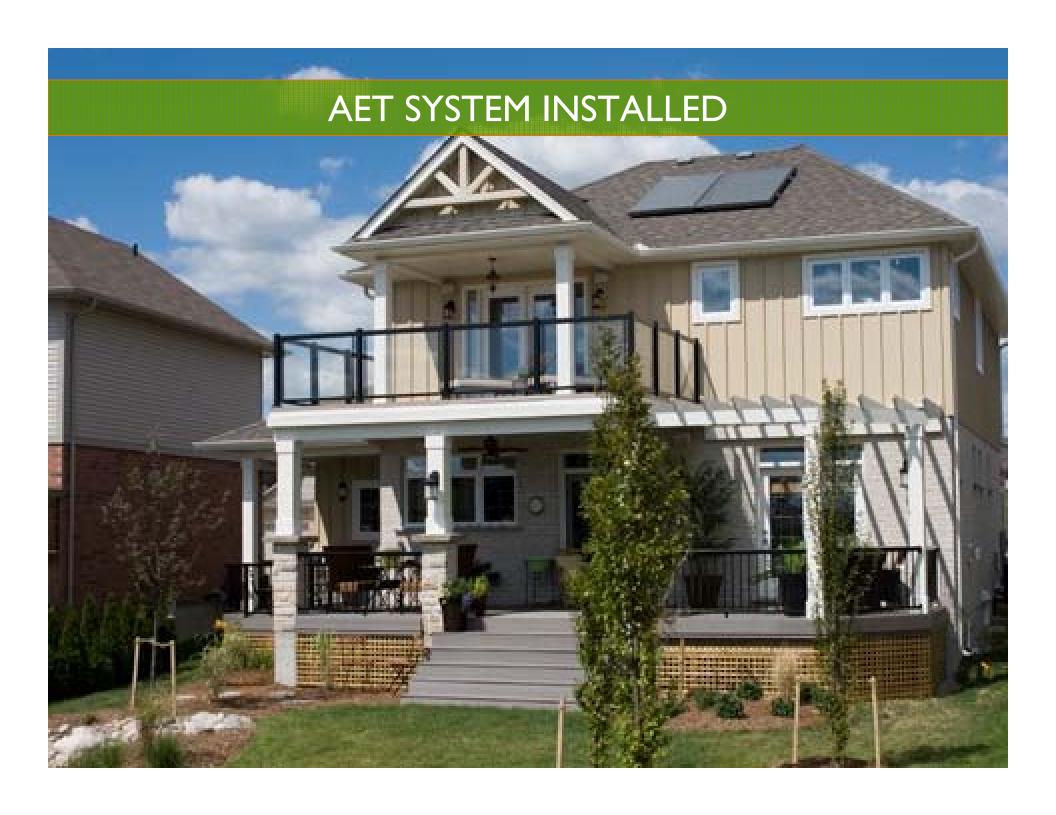

## **AET SYSTEM**

- \$6,650 installed
- Time tested and proven technology
- Most common installed type