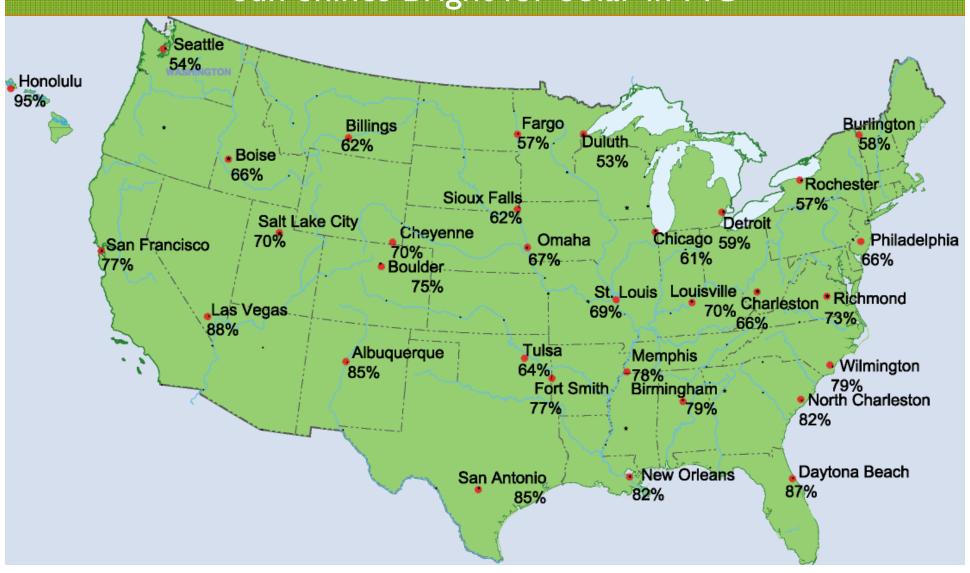

esign Options for Solar Water Heating**

- Usually solar pre-heats into a back-up tank to provide maximum hot water at all times
- With this set up, solar will usually be designed to generate 60-75% of the home's total hot water load
- Several quality products on the market with time-tested technology, and improved efficiency & aesthetics



#### DRAINBACK SYSTEM OVERVIEW



#### PRESSURIZED SYSTEM OVERVIEW



# An Installer Should Perform a Site Analysis to Determine Best System Design, Orientation, & Output







#### Why We Do a Solar Siting?

- Solar collectors are engine of the system
- Ideally ~4 hours of sun on collectors
- Due South orientation with no shading best
- Facing collector 30-45 decrees West or East may be acceptable
- Best to mount collector flat for resale value









#### North Carolina Summer Sun Path



This high summer sun path usually has few obstructions (shading) that will reduce our total solar energy gain.



#### North Carolina Winter Sun Path



This low winter sun path is the one we look for obstructions (shading) that will reduce our total solar energy gain.



### **VELUX**

- \$7,850 installed
- Flashed exactly like VELUX skylights
- Great warranty
- Best looking = better resale value









MANAGEMENI



## **AET SYSTEM**

- \$6,650 installed
- Time tested and proven technology
- Most common installed type







### **APRICUS SYSTEM**

- \$7,050 installed
- Ideal for East and West-facing or partially shaded roofs
- Shorter solar gain window needed highly efficient



### APRICUS SYSTEM INSTALLED



# No Matter Which Design You Cho