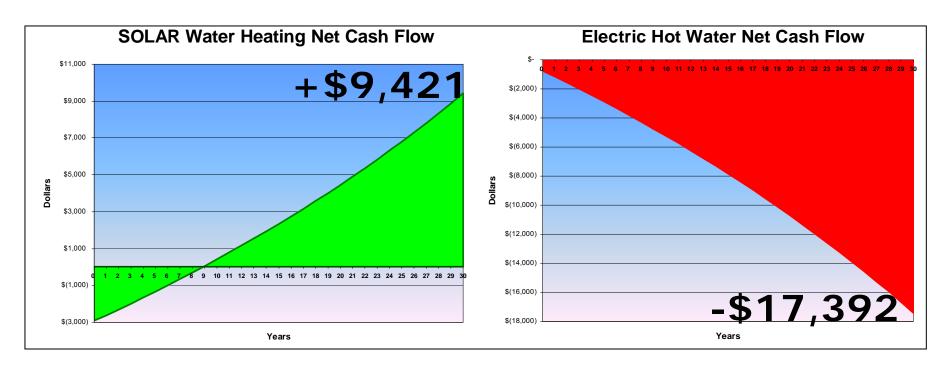

# Compared to the Alternatives, a Solar Water Heater is SMART

**SOLAR WATER HEATER** 

**ELECTRIC WATER HEATER** 

## The Payback Question

#### Payback = System Cost/Solar Savings

**System Cost** = \$3,667 **Solar Savings** \$425 x 75%

## Payback ≅ 9 Years