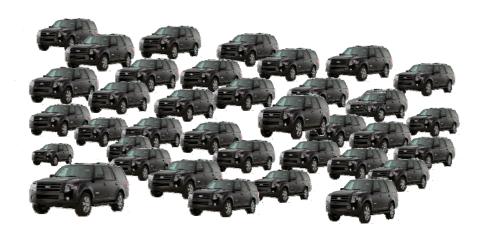

# No Matter Which Design You Choose – Installing a Solar Water heater Has a Big Impact on Your Carbon Footprint

 Installing ONE solar water heating system prevents 160,000 pounds of carbon dioxide from entering our atmosphere (this is roughly equal to the weight of 30 Ford Explorers)