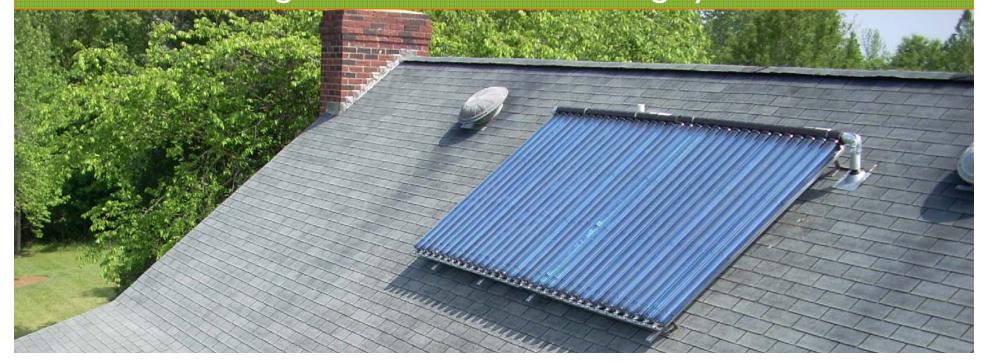

#### Solar Thermal

## **AET SYSTEM**

- \$6,650 installed
- Time tested and proven technology
- Most common installed type