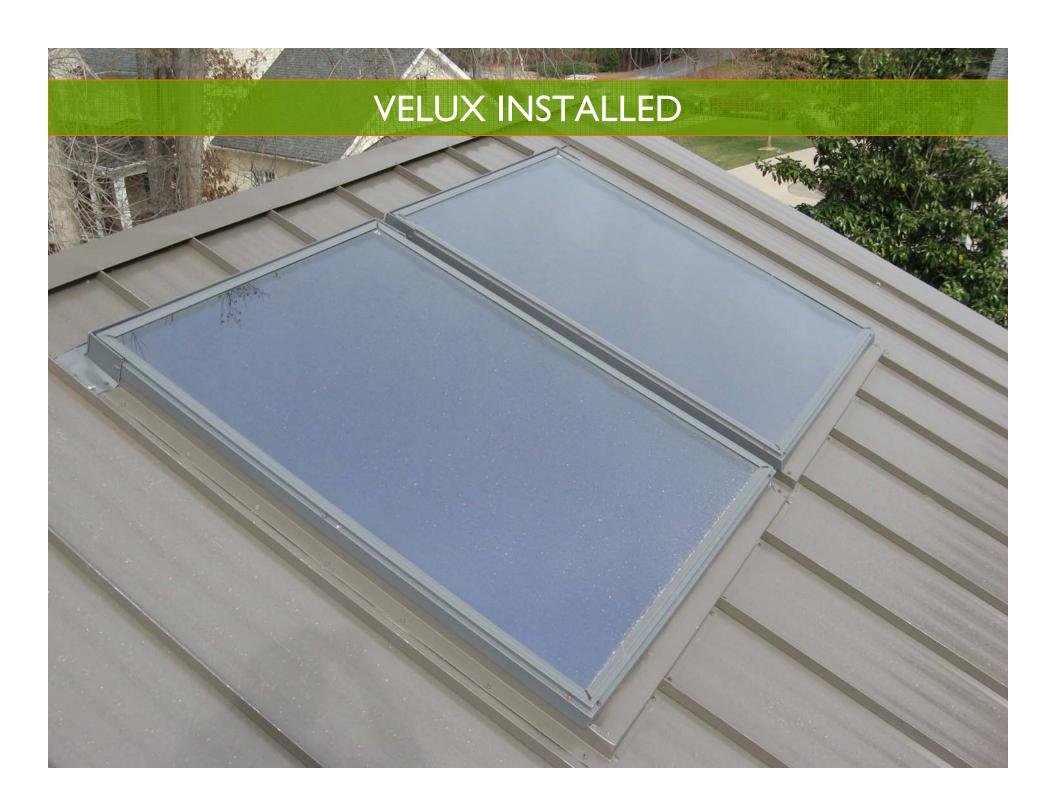

### **VELUX**

- \$7,850 installed
- Flashed exactly like VELUX skylights
- Great warranty
- Best looking = better resale value

MANAGEMENI