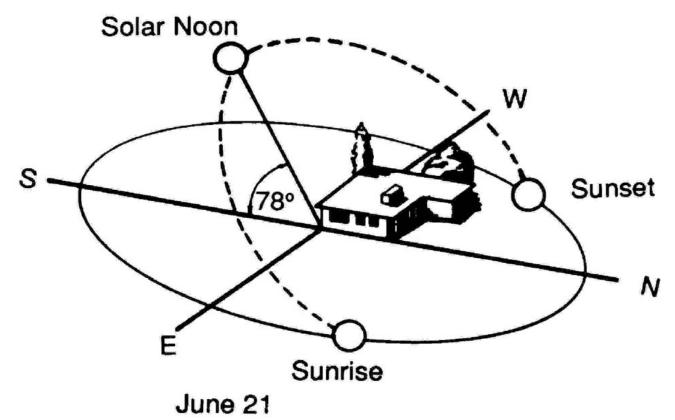

#### North Carolina Summer Sun Path

This high summer sun path usually has few obstructions (shading) that will reduce our total solar energy gain.